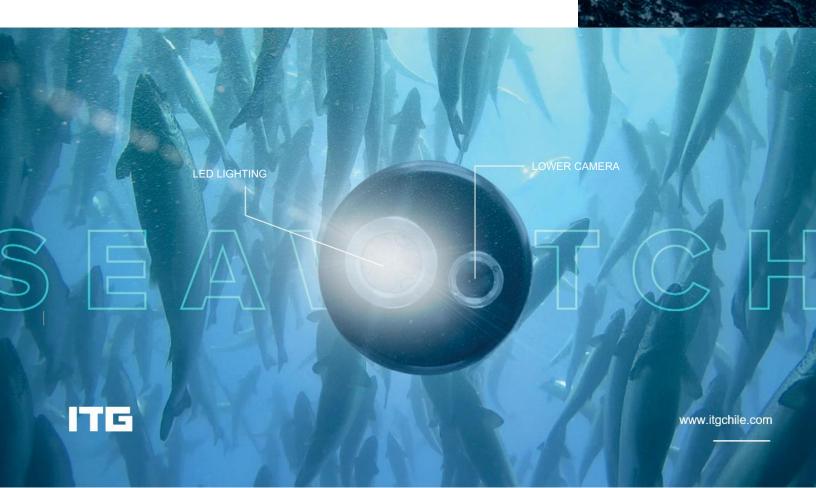

Likewise the lower camera is a motionless unit with a 120 viewing angle, supported by LED lighting, which allows clear observation of mortality by taking the camera to the bottom of the cage.

SEAWATCH Cameras work in conjunction with ITG Winches, allowing the camera to be positioned where the operator wishes to observe. The SEAWATCH Mobile Digital underwater cameras are connected to the ITG IO Control communication stations, which allow connecting 2 cameras and 2 Winches, transmitting the video and data signals by optical fiber or wirelessly to the monitoring station, where you can watch all of the images simultaneously and control the cameras and winches movements by using our Site Controller visualization software in an easy and intuitive way.

## WE PROVIDE IMAGES FOR YOUR PROFITABILITY

**EATURES** 

- -TWO UNDERWATER CAMERAS IN ONE BODY ONLY – UPPER CAMERA MOVEMENT 360° H. Y 180° V.
- -MOTIONLESS LOWER CAMERA 120° ANGLE OF VIEW.
- -DEPTH SENSOR.
- -LED LIGHTING 5 WATTS.
- -POSSIBILITY OF POSITIONING BY USING WINCH.

## SEAWATCH SERIES

MOTIONLESS CAMERA

| DIGITAL   SEAWATCH |                         |                    |
|--------------------|-------------------------|--------------------|
| UPPER CAMERA       | RESOLUTION              | 4MP - 1440 X 2560P |
|                    | FORMAT                  | IP - H265          |
|                    | LIGHT SENSITIVITY (LUX) | 0.01               |
|                    | MOVEMENT (PAN / TILT)   | 360 / 180          |
|                    | LENS ANGLE              | 1200               |
| LOWER CAMERA       | RESOLUTION              | FULL HD - 1080 P   |
|                    | FORMAT                  | H265               |
|                    | LIGHT SENSITIVITY (LUX) | 0.001              |
|                    | MOVEMENT (PAN / TILT)   | N/A                |
|                    | LENS ANGLE              | 120°               |
| LED LIGHT          | POWER (W)               | 5                  |
|                    | LUMENS                  | 370                |
| GENERIC            | SENSOR                  | Tº /DEPTH          |
|                    | POWER (VDC)             | 24                 |
|                    | TOTAL POWER (WATT)      | 15                 |
|                    | POLYURETHANE CORD (M)   | OCEANLINE PU (50)  |
|                    | CAMERA BODY             | POM                |
|                    | WEIGHT (Kg)             | 7.0                |