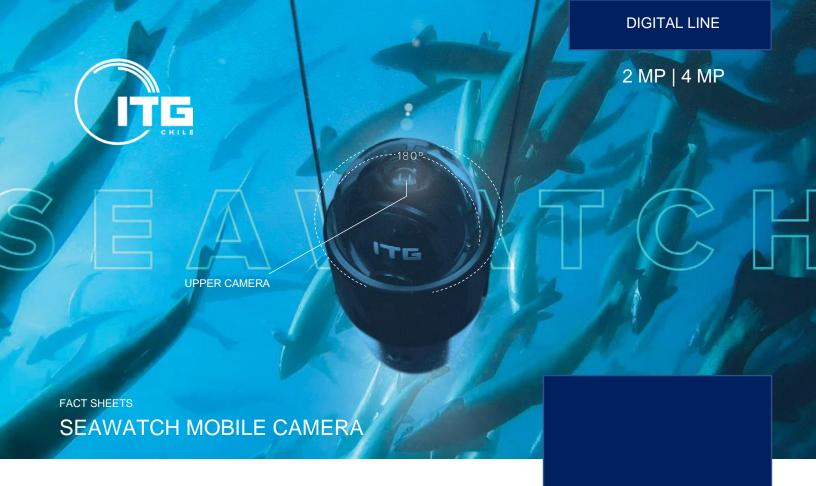

SEAWATCH is a powerful tool for fish monitoring and feeding supervision, thanks to the upper camera movement control. Its lower camera makes it ideal for mortality review and others.

The SEAWATCH underwater camera contains two cameras in one body, its main feature is thanks to the upper camera with PT movement which allows a view towards the surface with 180 vertical movement and 360 horizontal movement, providing wide flexibility in feeding and viewing control.

## WE PROVIDE IMAGES FOR YOUR PROFITABILITY

**EATURES** 

- -TWO UNDERWATER CAMERAS IN ONE BODY ONLY – UPPER CAMERA MOVEMENT 360° H. Y 180° V.
- -MOTIONLESS LOWER CAMERA 120° ANGLE OF VIEW.
- -DEPTH SENSOR.
- -LED LIGHTING 5 WATTS.
- -POSSIBILITY OF POSITIONING BY USING WINCH.

## SEAWATCH SERIES

MOTIONLESS CAMERA

| DIGITAL   SEAWATCH |                         |                    |
|--------------------|-------------------------|--------------------|
| UPPER CAMERA       | RESOLUTION              | 4MP - 1440 X 2560P |
|                    | FORMAT                  | IP - H265          |
|                    | LIGHT SENSITIVITY (LUX) | 0.01               |
|                    | MOVEMENT (PAN / TILT)   | 360 / 180          |
|                    | LENS ANGLE              | 1200               |
| LOWER CAMERA       | RESOLUTION              | FULL HD - 1080 P   |
|                    | FORMAT                  | H265               |
|                    | LIGHT SENSITIVITY (LUX) | 0.001              |
|                    | MOVEMENT (PAN / TILT)   | N/A                |
|                    | LENS ANGLE              | 120°               |
| LED LIGHT          | POWER (W)               | 5                  |
|                    | LUMENS                  | 370                |
| GENERIC            | SENSOR                  | Tº /DEPTH          |
|                    | POWER (VDC)             | 24                 |
|                    | TOTAL POWER (WATT)      | 15                 |
|                    | POLYURETHANE CORD (M)   | OCEANLINE PU (50)  |
|                    | CAMERA BODY             | POM                |
|                    | WEIGHT (Kg)             | 7.0                |